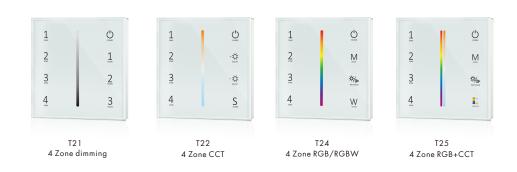

# Wall Mounted Touch Panel

### Model No.: T21, T22, T24, T25

4 Zone/1-5 color/Glass touch panel/Color slide/Wireless remote 30m distance/AAA x 2 battery

#### Features

- Touch panel 4 zone 1-5 color RF remote.
- Each zone can remote control multiple RF 2.4G LED controllers.
- Ultra sensitive high strength glass touch panel with touch color slide in the middle.
- Smooth and accurate color adjustment by touching the color slide.
- Touch keys with chord tones and LED indicator.
- Free installation, no wiring, removable.
- AAA x 2 battery powered.
- White & Black glass panel available.