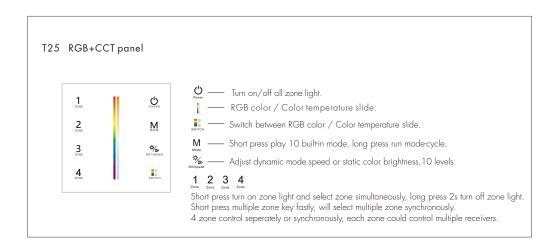

#### Features

- Touch panel 4 zone 1-5 color RF remote.
- Each zone can remote control multiple RF 2.4G LED controllers.
- Ultra sensitive high strength glass touch panel with touch color slide in the middle.
- Smooth and accurate color adjustment by touching the color slide.
- Touch keys with chord tones and LED indicator.
- Free installation, no wiring, removable.
- AAA x 2 battery powered.
- White & Black glass panel available.

#### Key function

Note: After touch power key to turn off light, long press power key for 5 seconds will turn on or turn off tone.