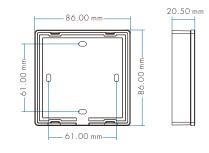

# Mechanical Structures and Installations

Installation diagram:

To fix the panel, two options are offered for selection:

Option 1: fix it on the wall with two screws. Option 2: adhere it to the wall with paster.