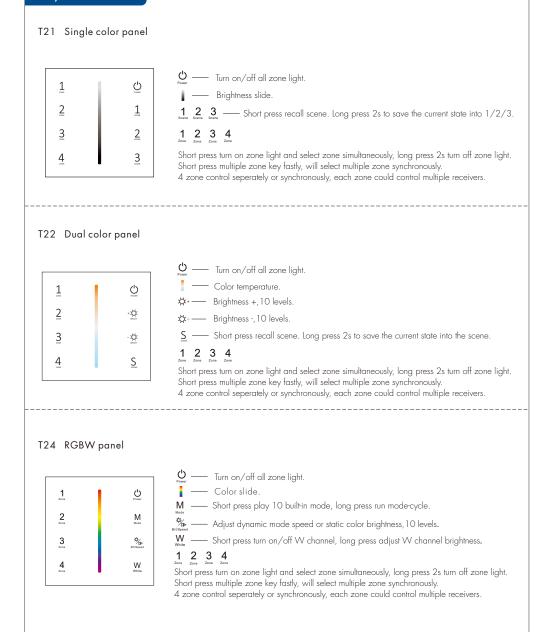

#### Features

- Touch panel 4 zone 1-5 color RF remote.
- Each zone can remote control multiple RF 2.4G LED controllers.
- Ultra sensitive high strength glass touch panel with touch color slide in the middle.
- Smooth and accurate color adjustment by touching the color slide.
- Touch keys with chord tones and LED indicator.
- Free installation, no wiring, removable.
- AAA x 2 battery powered.
- White & Black glass panel available.

#### Key function

Note: After touch power key to turn off light, long press power key for 5 seconds will turn on or turn off tone.