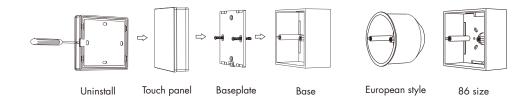

# Mechanical Structures and Installations

Installation diagram:

To fix the panel, two options are offered for selection:

Option 1: fix it on the wall with two screws. Option 2: adhere it to the wall with paster.