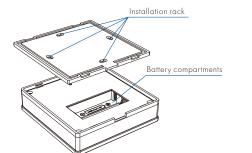

# Mechanical Structures and Installations

Installation diagram:

To fix the panel, two options are offered for selection:

Option 1: fix it on the wall with two screws. Option 2: adhere it to the wall with paster.